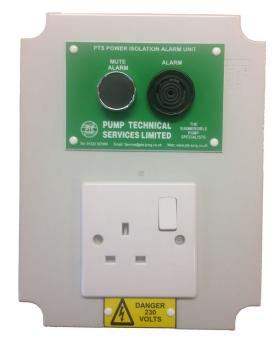

## **FEATURES:**

Electronic Alarm. Power 230V 50/60Hz Mute Button 13 amp Socket to plug in Appliance 90db Alarm IP55 Casing 160 x 190 x 240mm (W x D x H)

Alarm Reed Switch (Code no. RSF54300JC)

## **DESCRIPTION:**

High level alarm system designed to isolate the appliance feeding the pump system in the event of alarm, this means that in the event of alarm sounding no more water will be fed into the pump system and will help to prevent flooding. The 13 amp socket allows any domestic appliance to be plugged in including washing machines and dishwashers. The unit comes complete with a 90db sounder and a mute button