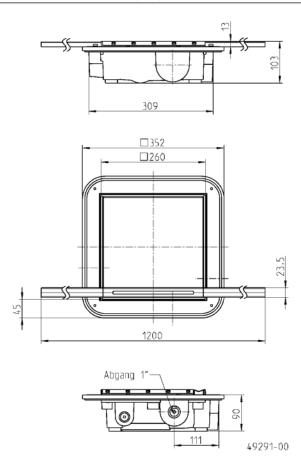

# Dimensions Plancofix Line (mm)

The body of Plancofix Line requires an installation depth of 9 cm incl. insulation tray. The shower channel requires a slight gradient to the center.