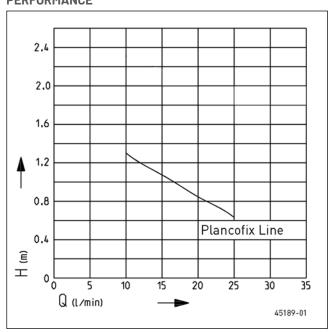

#### **PERFORMANCE**

| Туре           | Delivery head H [ m ] | 0.5 | 1  | 1.3 |
|----------------|-----------------------|-----|----|-----|
| Plancofix Line | Flow rate Q[I/min]    | 26  | 16 | 10  |

Specifications can be changed without notice. Performance subject to ISO 9906 tolerances.