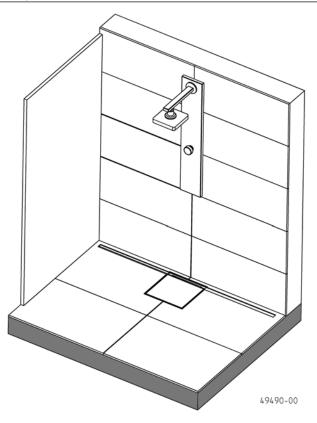

# **Example of installation Plancofix Line**

Placed into the screed, the Plancofix replaces the ordinary floor drain in tiled showers. The shower water is being pumped to the nearest gravity pipe through a 1 inch pressure pipe. The hand-over point to the gravity pipe should be 25 cm higher than the Plancofix.

The body of Plancofix Line requires an installation depth of 9 cm incl. insulation tray. The shower channel requires a slight gradient to the center.