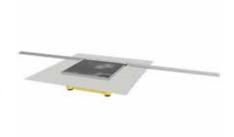

# **Example of installation Plancofix Line**

Placed into the screed, the Plancofix replaces the ordinary floor drain in tiled showers. The shower water is being pumped to the nearest gravity pipe through a 1 inch pressure pipe. The hand-over point to the gravity pipe should be 25 cm higher than the Plancofix.

The body of Plancofix Line requires an installation depth of 9 cm incl. insulation tray. The shower channel requires a slight gradient to the center.