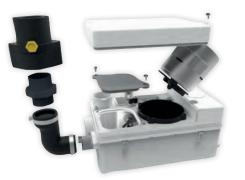

**Three inlets** (2 × DN 50, 1 × DN 40) and a pressure outlet DN 32 make the Hebefix mini a flexible device.

PENTAIR

## TECHNICAL FEATURES:

- > pressure-tight tank
- > integrated tank ventilation
- > hot water up to 55 °C (short time 70 °C)
- angle quiet operation
- angle wall or floor mounting
- $\rangle$  accessories: alarm unit