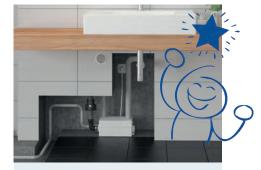

## IT HAS THE RIGHT DIMENSIONS TO FIND SPACE IN SMALLEST ROOMS

You want a lifting system that needs little space and is still powerful? Then you have made the right choice with the **Hebefix mini**.

The smallest member of our Hebefix range can be installed quickly and easily and finds its place, for example, in a vanity unit or next to a shower. Condensate from chilled display counters and air-conditioning systems can also be pumped with the Hebefix mini.

**Three inlets** (2 × DN 50, 1 × DN 40) and a pressure outlet DN 32 make the Hebefix mini a flexible device.

PENTAIR

Powerful motor Hmax 5,3 m |Qmax 4,3 m³/h

With dimensions of only 135 x 320 x 176 (H x W x D) mm he also fits comfortably into a pre-wall installation.