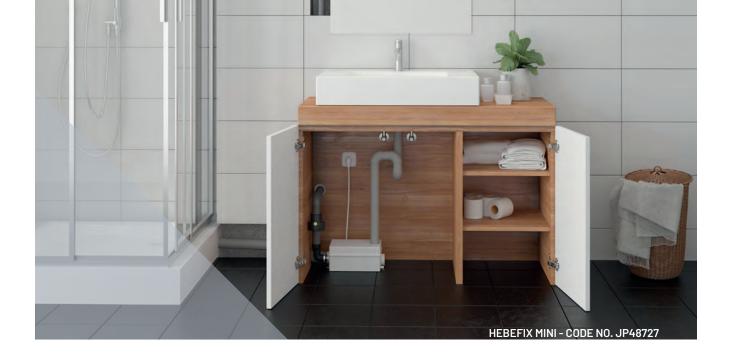

## IT HAS THE RIGHT DIMENSIONS TO FIND SPACE IN SMALLEST ROOMS

You want a lifting system that needs little space and is still powerful? Then you have made the right choice with the **Hebefix mini**.

The smallest member of our Hebefix range can be installed quickly and easily and finds its place, for example, in a vanity unit or next to a shower. Condensate from chilled display counters and air-conditioning systems can also be pumped with the Hebefix mini.

Powerful motor Hmax 5,3 m |Qmax 4,3 m³/h

With dimensions of only 135 x 320 x 176 (H x W x D) mm he also fits comfortably into a pre-wall installation.