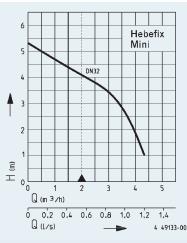

Powerful motor Hmax 5,3 m |Qmax 4,3 m³/h

With dimensions of only 135 x 320 x 176 (H x W x D) mm he also fits comfortably into a pre-wall installation.